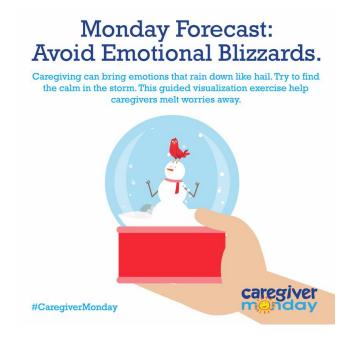

## **RECOMMENDED SOCIAL MEDIA MESSAGES TIMELINE**

### October 5 – December 28, 2020

**Note:** Partners are encouraged to use any of these graphic images or those created since April, 2020 in their caregiving communication efforts at any time. We invite you to create your personalized copy that relates to the Caregiver Monday messages below. We have listed certain occasions that tie into the specific assets and activities for those dates.

Remember to use our hashtag: #CaregiverMonday

# October 5

October is National Family and Work Month #NationalWorkFamilyMonth



# October 12

**October is Emotional Wellness Month #EmotionalWellnessMonth** 



### **October 19**

**October is Emotional Wellness Month #EmotionalWellnessMonth** 



# October 26

#### **October 31 is Halloween**



### November 2

November is National Family Caregiver Month

#### #NationalFamilyCaregiverMonth



## **November 9**

### **November is National Family Stories Month**

### #NationalFamilyStoriesMonth



### **November 16**

**November is National Family Caregiver Month** 

#NationalFamilyCaregiverMonth

**Fall is Lantern Festival Season** 



## November 23

#### **November is National Family Caregiving Month**

#### #NationalFamilyCaregivingMonth

#### November 26 is Thanksgiving Day



### November 30

November is National Family Caregiver Month

#NationalFamilyCaregiverMonth



## **December 7**

#### **December 11 is National App Day**

#### #NationalAppDay



### December 14

December is Holiday Season – a Season of Joy



# Decembe