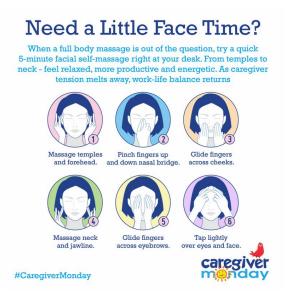

## **RECOMMENDED SOCIAL MEDIA MESSAGES TIMELINE**

### October 5 – December 28, 2020

**Note:** Partners are encouraged to use any of these graphic images or those created since April, 2020 in their caregiving communication efforts at any time. We invite you to create your personalized copy that relates to the Caregiver Monday messages below. We have listed certain occasions that tie into the specific assets and activities for those dates.

Remember to use our hashtag: #CaregiverMonday

# October 5

October is National Family and Work Month #NationalWorkFamilyMonth



# October 12

**October is Emotional Wellness Month #EmotionalWellnessMonth** 



### **October 19**

**October is Emotional Wellness Month #EmotionalWellnessMonth** 



# October 26

#### **October 31 is Halloween**



### November 2

November is National Family Caregiver Month

#### #NationalFamilyCaregiverMonth



## **November 9**

### **November is National Family Stories Month**

### #NationalFamilyStoriesMonth



### **November 16**

**November is National Family Caregiver Month** 

#NationalFamilyCaregiverMonth

**Fall is Lantern Festival Season** 



## November 23

#### **November is National Family Caregiving Month**

#### #NationalFamilyCaregivingMonth

#### November 26 is Thanksgiving Day



### November 30

November is National Family Caregiver Month

#NationalFamilyCaregiv